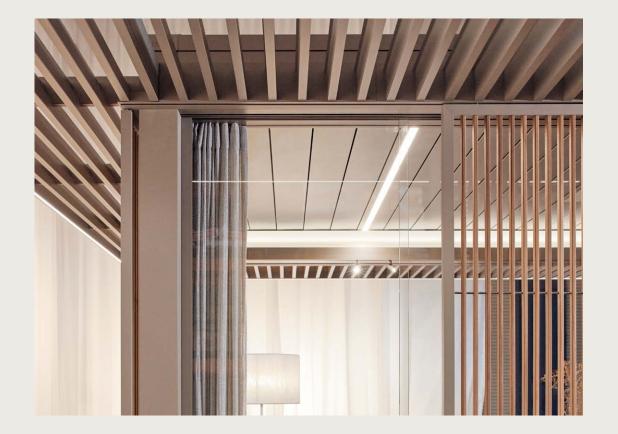

The right lighting transforms your outdoor space into something truly magical. **A blend of architectural, mood, and focus lighting**, creates a space that is both inviting and functional.

Elegance sets Amani apart. Wall coverings, folding and sliding panels that glide past the beam to the edge of the roof contribute to a harmonious space.

The Amani roof structure offers up to **four options per side**. Choose from screens, curtains, wall coverings, folding and sliding panels to create your perfect space.

Built-in outlet Fixed Linarte wall