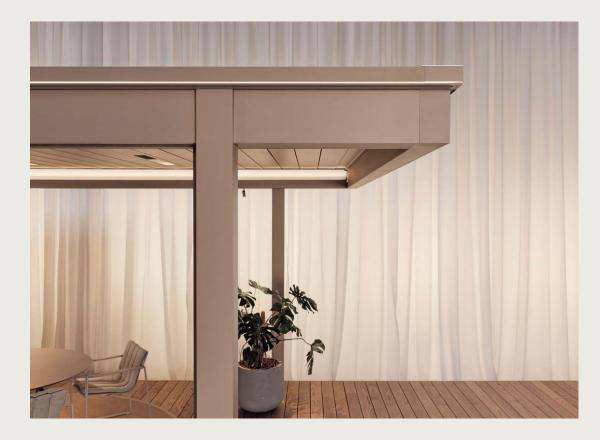

The right lighting transforms your outdoor space into something truly magical. **A blend of architectural, mood, and focus lighting**, creates a space that is both inviting and functional.

Elegance sets Amani apart. Wall coverings, folding and sliding panels that glide past the beam to the edge of the roof contribute to a harmonious space.

The Amani roof structure offers up to **four options per side**. Choose from screens, curtains, wall coverings, folding and sliding panels to create your perfect space.

Built-in outlet Fixed Linarte wall