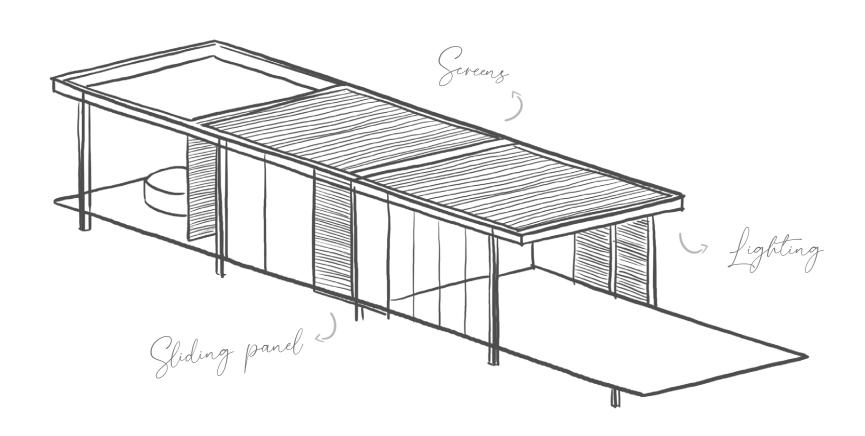

Amani is your personalised architectural masterpiece. Customize the placement of columns and add overhangs as stylish awnings. **Experiment with shapes, lines, and structures to create a space that's uniquely yours**.

The right lighting transforms your outdoor space into something truly magical. **A blend of architectural, mood, and focus lighting**, creates a space that is both inviting and functional.

Elegance sets Amani apart. Wall coverings, folding and sliding panels that glide past the beam to the edge of the roof contribute to a harmonious space.

The Amani roof structure offers up to **four options per side**. Choose from screens, curtains, wall coverings, folding and sliding panels to create your perfect space.

Built-in outlet Fixed Linarte wall