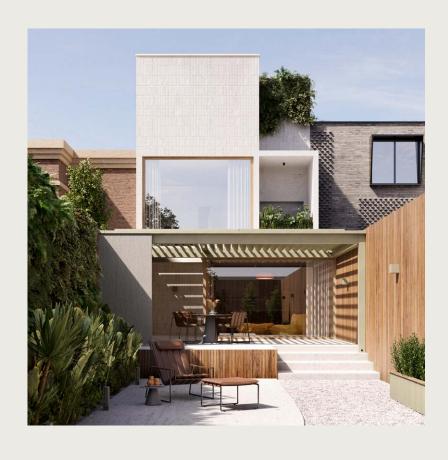

#### Design styles

Everyone has their own style. When it comes to outdoor living, nature and architecture prefer to blend seamlessly, blurring the boundaries between indoors and outdoors. As source of inspiration, Renson has developed six styles of outdoor living, with perfectly matched colors, materials, and textures. These styles combine pure comfort with both functional and aesthetic value.

Limestone, sand and natural white tones and textures to create an airy atmosphere: Pure Essence.

A refreshing and timeless look with Italian touches for maximum enjoyment: the boundaries between indoors and Idyllic Garden.

Sleek minimalism that seamlessly blurs outdoors: Crystal Lounge.

A minimalist style with a dark color palette, inspired by traditional Japanese architecture: Spiritual Harmony.

Warm, southern colors, textures and materials for an instant summer feeling: Earth Oasis.

Radically contemporary and youthful, with a warm undertone of dynamic, playful colors: **Tech Cocoon**.