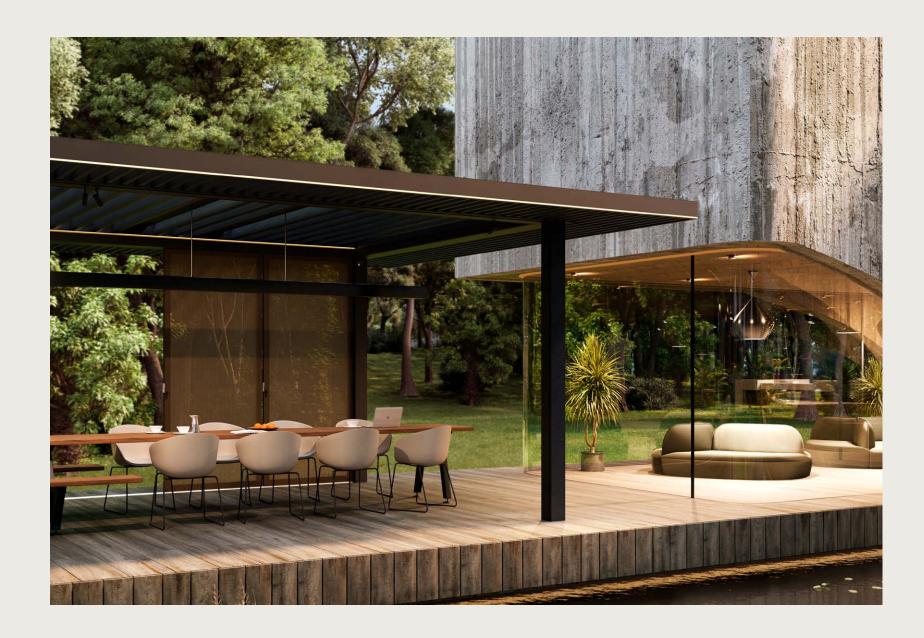

### Design

Where modern design meets timeless beauty,
Amani emerges. A vision of serenity and
harmony, crafted with passion and precision.

Pure comfort, visual harmony and intelligent engineering ... designed from the heart

Amani is your personalised architectural masterpiece. Customize the placement of columns and add overhangs as stylish awnings. **Experiment with shapes, lines, and structures to create a space that's uniquely yours**.

The right lighting transforms your outdoor space into something truly magical. **A blend of architectural, mood, and focus lighting**, creates a space that is both inviting and functional.

Elegance sets Amani apart. Wall coverings, folding and sliding panels that glide past the beam to the edge of the roof contribute to a harmonious space.

The Amani roof structure offers up to **four options per side**. Choose from screens, curtains, wall coverings, folding and sliding panels to create your perfect space.

Built-in outlet Fixed Linarte wall