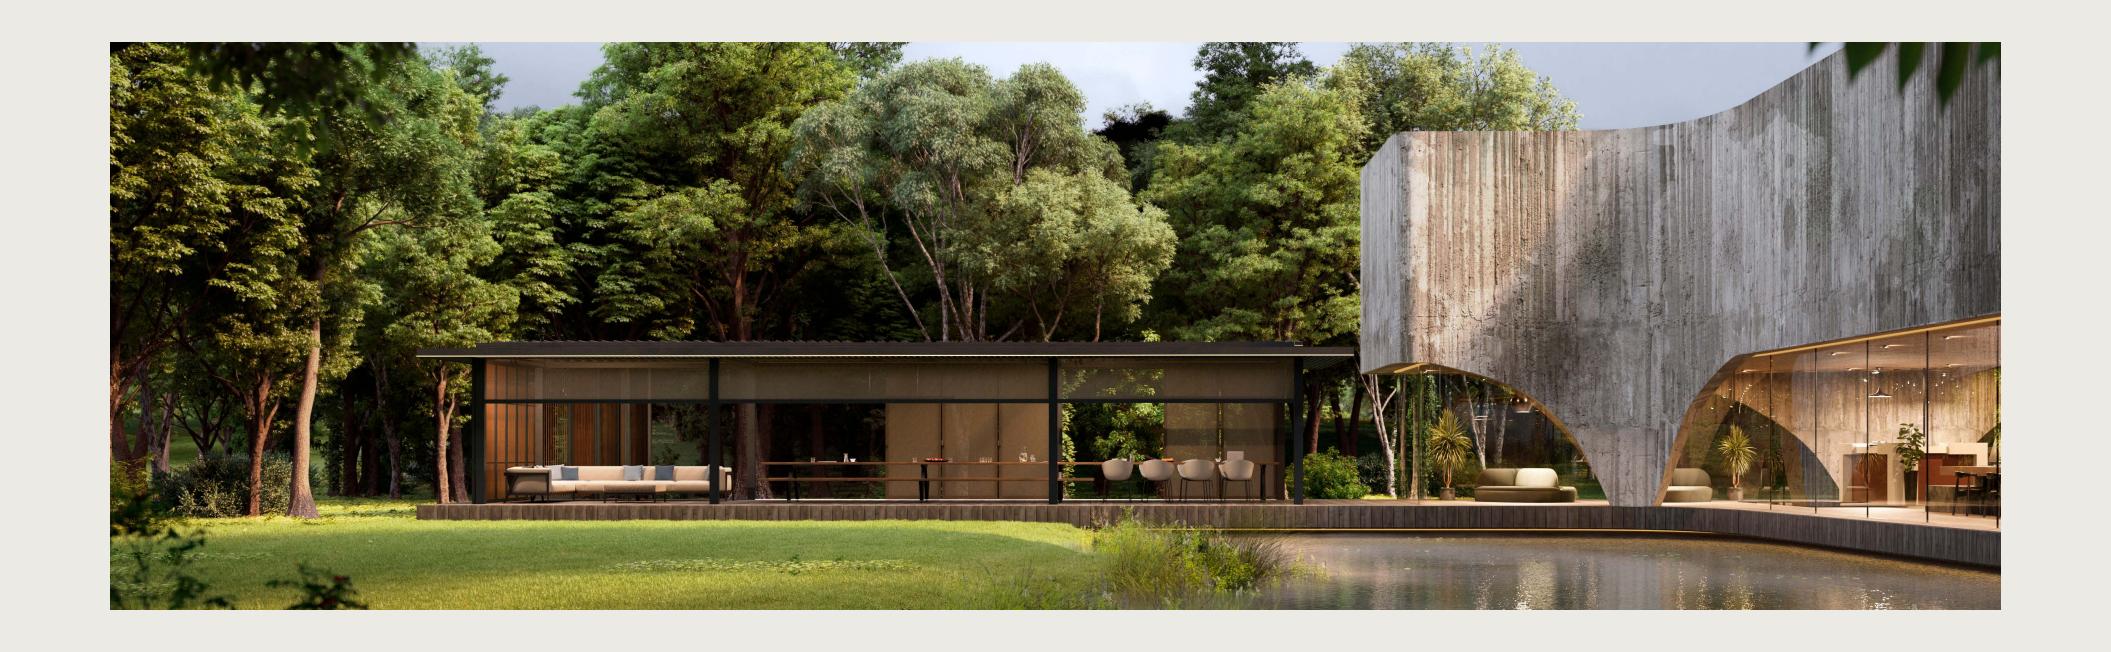

### Design

Where modern design meets timeless beauty,
Amani emerges. A vision of serenity and
harmony, crafted with passion and precision.

Pure comfort, visual harmony and intelligent engineering ... designed from the heart

Amani is your personalised architectural masterpiece. Customize the placement of columns and add overhangs as stylish awnings. **Experiment with shapes, lines, and structures to create a space that's uniquely yours**.

The right lighting transforms your outdoor space into something truly magical. **A blend of architectural, mood, and focus lighting**, creates a space that is both inviting and functional.

Elegance sets Amani apart. Wall coverings, folding and sliding panels that glide past the beam to the edge of the roof contribute to a harmonious space.

The Amani roof structure offers up to **four options per side**. Choose from screens, curtains, wall coverings, folding and sliding panels to create your perfect space.

Built-in outlet Fixed Linarte wall