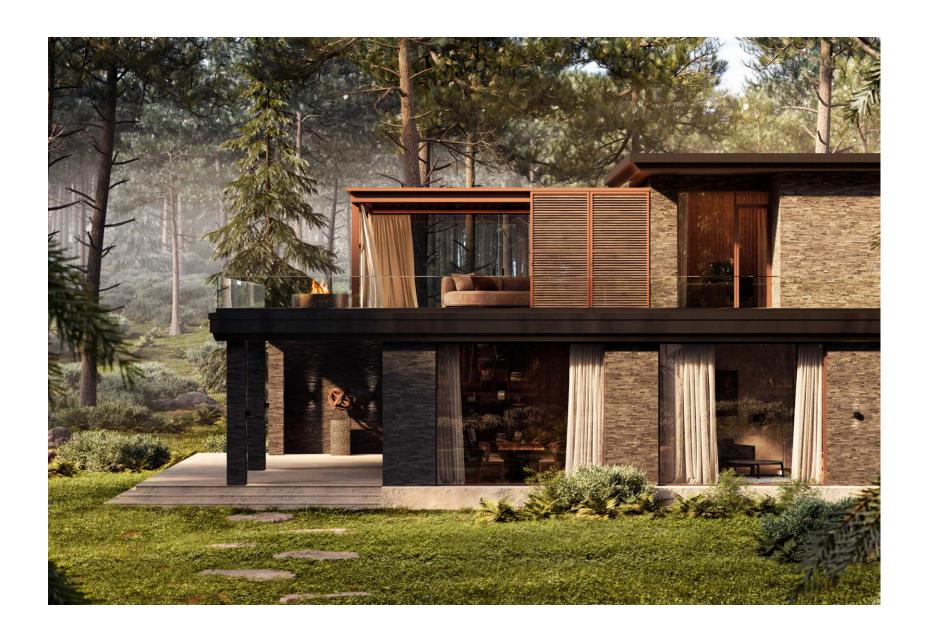

#### Design styles

Everyone has their own style. When it comes to outdoor living, nature and architecture prefer to blend seamlessly, blurring the boundaries between indoors and outdoors. As source of inspiration, Renson has developed six styles of outdoor living, with perfectly matched colors, materials, and textures. These styles combine pure comfort with both functional and aesthetic value.

Limestone, sand and natural white tones and textures to create an airy atmosphere: Pure Essence.

A refreshing and timeless look with Italian touches for maximum enjoyment: the boundaries between indoors and Idyllic Garden.

Sleek minimalism that seamlessly blurs outdoors: Crystal Lounge.

A minimalist style with a dark color palette, inspired by traditional Japanese architecture: Spiritual Harmony.

Warm, southern colors, textures and materials for an instant summer feeling: Earth Oasis.

Radically contemporary and youthful, with a warm undertone of dynamic, playful colors: **Tech Cocoon**.